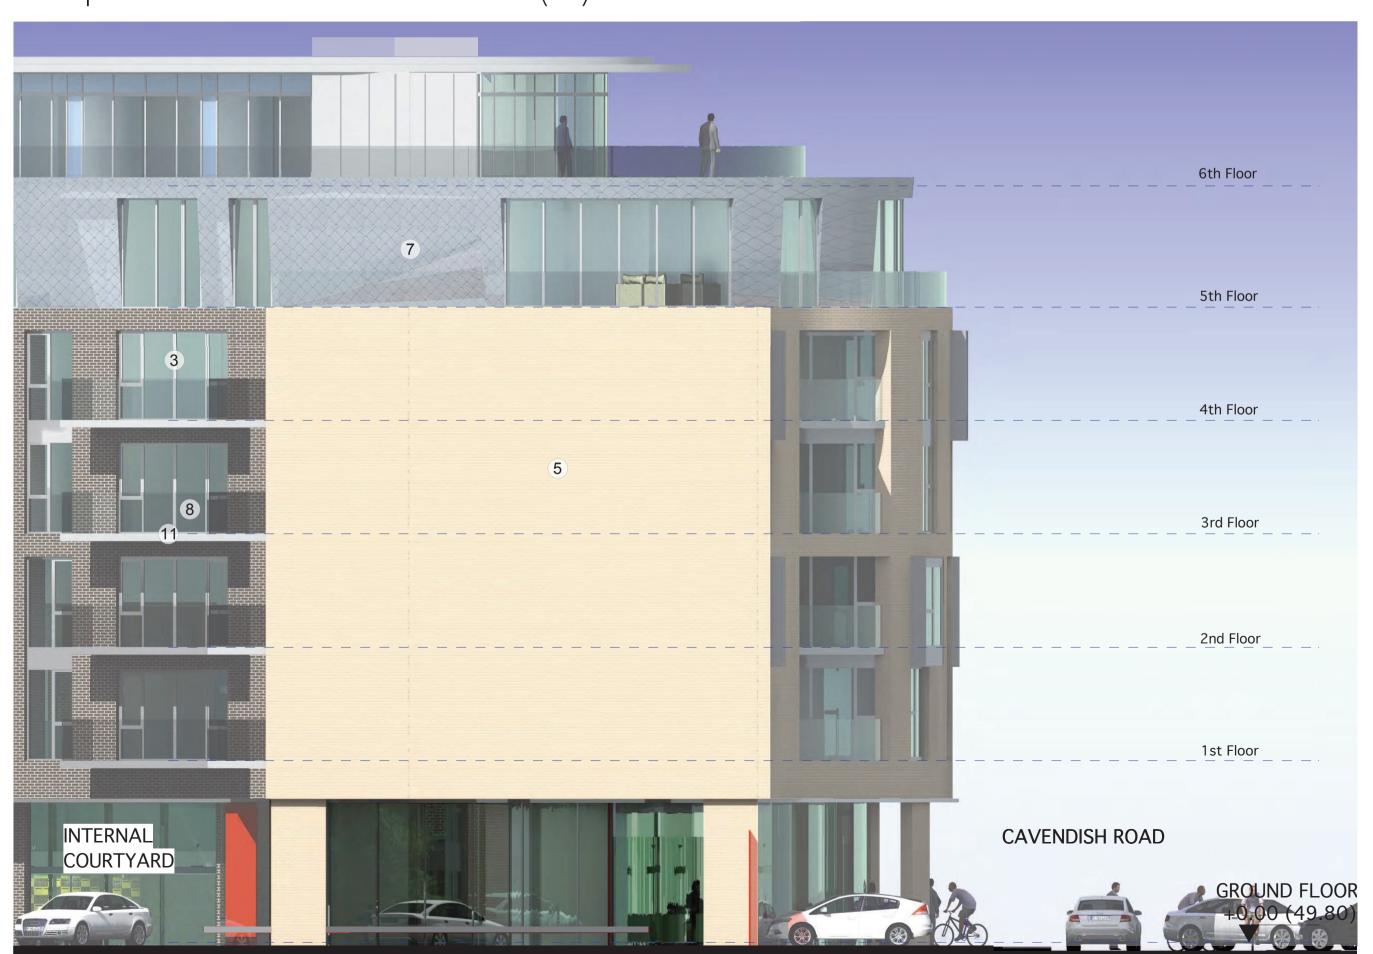

Proposed North Elevation (C) - Cavendish Road- scale 1:100@A1

6th Floor

5th Floor

4th Floor

3rd Floor

2nd Floor

1st Floor

GROUND FLOOR LEVEL +0.00 (45,80)

## SCHEDULE OF PROPOSED MATERIALS

| 1  | Ppc Pale Grey aluminium thermally broken shopfront with clear laminated/toughened double glazing and manifestation. Similar system to residential entrances incorporating ppc Deep Red RAL3000 solid panels for graphics.                                                                                                                           |
|----|-----------------------------------------------------------------------------------------------------------------------------------------------------------------------------------------------------------------------------------------------------------------------------------------------------------------------------------------------------|
| 2  | Ppc Pale Grey aluminium cladding to Library lobby with matching automatic doors.                                                                                                                                                                                                                                                                    |
| 3  | Ppc Pale Grey aluminium thermally broken windows with clear laminated/toughened double glazing.                                                                                                                                                                                                                                                     |
| 4  | 4. Ppc Pale Grey aluminium thermally broken oriel windows with clear laminated/toughened double glazing. Ppc Deep Red RAL3000/ Mustard Yellow RAL1004/ Turquoise RAL6033/ Pale Grey insulated sides to oriel with matching coloured glass panels. Annealed glass or ppc insulated spandrel panels (Pale Grey).                                      |
| 5  | Light Buff facing brickwork with matching mortar – bucket handle pointing.                                                                                                                                                                                                                                                                          |
| 6  | Mid Grey facing brickwork with Pale Grey mortar – struck pointing.                                                                                                                                                                                                                                                                                  |
| 7  | Rheinzinc Blue/Grey small format zinc tiles.                                                                                                                                                                                                                                                                                                        |
| 8  | Toughened frameless clear glass balustrading with grade 316 satin stainless steel handrail.                                                                                                                                                                                                                                                         |
| 9  | Ppc Pale Grey cantilevered aluminium profiled fascia and soffit.                                                                                                                                                                                                                                                                                    |
| 10 | Mill finish aluminium standing seam roof.                                                                                                                                                                                                                                                                                                           |
| 11 | Balcony structure faced with ppc Pale Grey aluminium fascias. Galvanised mesh to underside to conceal structure. Toughened frameless clear glass balustrading with grade 316 satin stainless steel handrail. Balcony recesses Cream rendered.                                                                                                       |
| 12 | Lift/stair enclosures faced with Rheinzinc Blue/Grey horizontal panels.                                                                                                                                                                                                                                                                             |
| 13 | Pedestrian and vehicle gates Hammerite Silver smooth on galvanised SHS steel framing with 20mm diameter vertical infill bars.                                                                                                                                                                                                                       |
| 14 | First floor canopy over High Street frontage mill finish aluminium roof sheeting falling to a ppc back gutter draining to rainwater pipes concealed in brick piers all supported on a concealed steel frame with stainless steel McAlloy bar struts. Ppc Pale Grey fascia continued as a bottom trim to brickwork. Ppc White RAL9003 soffit planks. |
| 15 | Screening between upper floor terraces to comprise laminated glass panels with obscuring interlayer in a ppc Pale Grey steel frame.                                                                                                                                                                                                                 |
| 16 | Gates to refuse enclosure galvanised RSA framing with infill mesh.                                                                                                                                                                                                                                                                                  |
| 17 | Sheffield cycle stands, glazing protection rail and bollards satin stainless steel.                                                                                                                                                                                                                                                                 |
| 18 | Paving to all areas, including car parking, to match LB Merton proposals for future re-paving of Colliers Wood High Street.                                                                                                                                                                                                                         |
|    |                                                                                                                                                                                                                                                                                                                                                     |