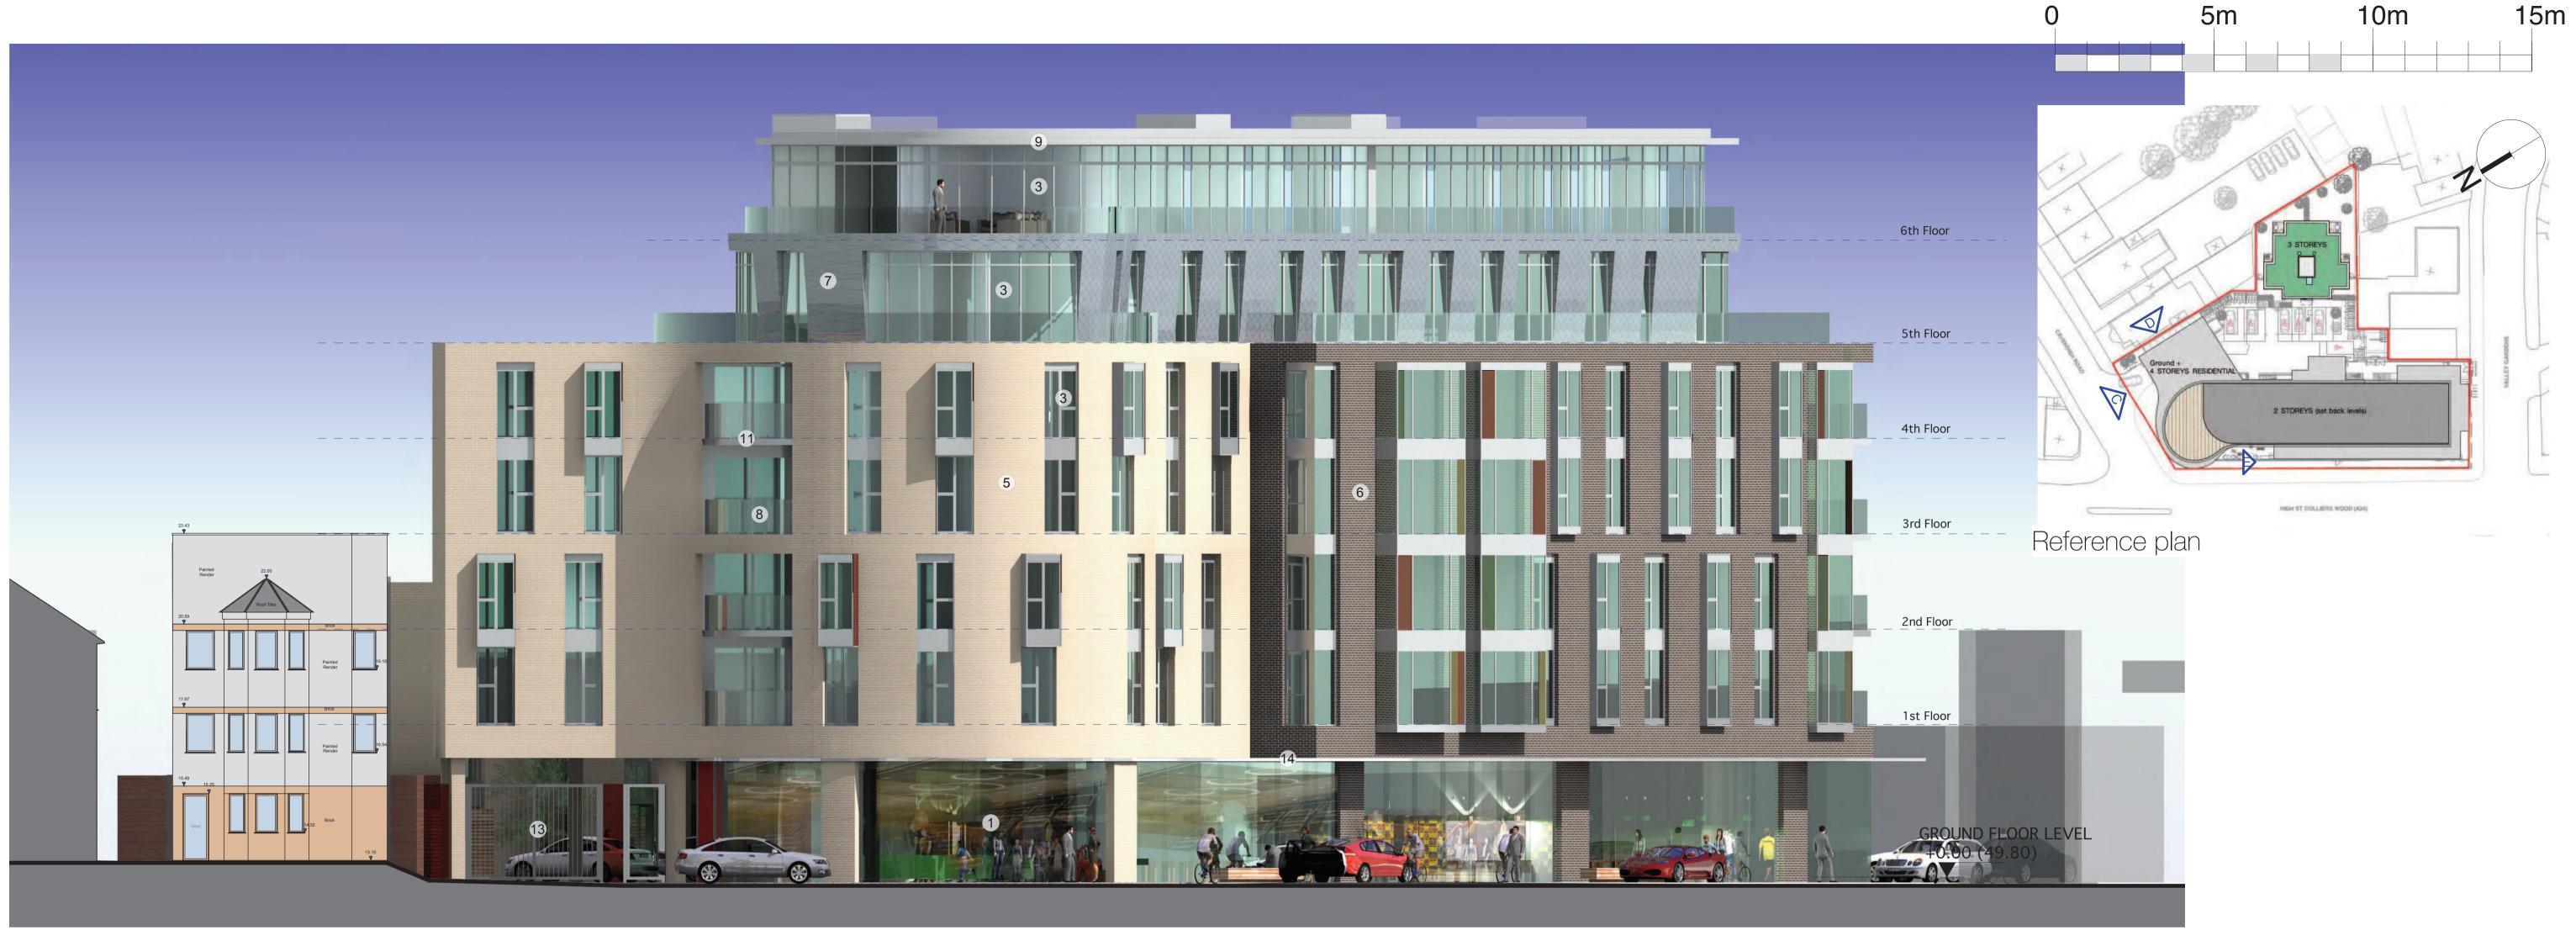

## SCHEDULE OF PROPOSED MATERIALS

| 1  | Ppc Pale Grey aluminium thermally broken shopfront with clear laminated/toughened double glazing and manifestation. Similar system to residential entrances incorporating ppc Deep Red RAL3000 solid panels for graphics.                                                                                                                           |
|----|-----------------------------------------------------------------------------------------------------------------------------------------------------------------------------------------------------------------------------------------------------------------------------------------------------------------------------------------------------|
| 2  | Ppc Pale Grey aluminium cladding to Library lobby with matching automatic doors.                                                                                                                                                                                                                                                                    |
| 3  | Ppc Pale Grey aluminium thermally broken windows with clear laminated/toughened double glazing.                                                                                                                                                                                                                                                     |
| 4  | 4. Ppc Pale Grey aluminium thermally broken oriel windows with clear laminated/toughened double glazing. Ppc Deep Red RAL3000/ Mustard Yellow RAL1004/ Turquoise RAL6033/ Pale Grey insulated sides to oriel with matching coloured glass panels. Annealed glass or ppc insulated spandrel panels (Pale Grey).                                      |
| 5  | Light Buff facing brickwork with matching mortar – bucket handle pointing.                                                                                                                                                                                                                                                                          |
| 6  | Mid Grey facing brickwork with Pale Grey mortar – struck pointing.                                                                                                                                                                                                                                                                                  |
| 7  | Rheinzinc Blue/Grey small format zinc tiles.                                                                                                                                                                                                                                                                                                        |
| 8  | Toughened frameless clear glass balustrading with grade 316 satin stainless steel handrail.                                                                                                                                                                                                                                                         |
| 9  | Ppc Pale Grey cantilevered aluminium profiled fascia and soffit.                                                                                                                                                                                                                                                                                    |
| 10 | Mill finish aluminium standing seam roof.                                                                                                                                                                                                                                                                                                           |
| 11 | Balcony structure faced with ppc Pale Grey aluminium fascias. Galvanised mesh to underside to conceal structure. Toughened frameless clear glass balustrading with grade 316 satin stainless steel handrail. Balcony recesses Cream rendered.                                                                                                       |
| 12 | Lift/stair enclosures faced with Rheinzinc Blue/Grey horizontal panels.                                                                                                                                                                                                                                                                             |
| 13 | Pedestrian and vehicle gates Hammerite Silver smooth on galvanised SHS steel framing with 20mm diameter vertical infill bars.                                                                                                                                                                                                                       |
| 14 | First floor canopy over High Street frontage mill finish aluminium roof sheeting falling to a ppc back gutter draining to rainwater pipes concealed in brick piers all supported on a concealed steel frame with stainless steel McAlloy bar struts. Ppc Pale Grey fascia continued as a bottom trim to brickwork. Ppc White RAL9003 soffit planks. |
| 15 | Screening between upper floor terraces to comprise laminated glass panels with obscuring interlayer in a ppc Pale Grey steel frame.                                                                                                                                                                                                                 |
| 16 | Gates to refuse enclosure galvanised RSA framing with infill mesh.                                                                                                                                                                                                                                                                                  |
| 17 | Sheffield cycle stands, glazing protection rail and bollards satin stainless steel.                                                                                                                                                                                                                                                                 |
| 18 | Paving to all areas, including car parking, to match LB Merton proposals for future re-paving of Colliers Wood High Street.                                                                                                                                                                                                                         |
|    |                                                                                                                                                                                                                                                                                                                                                     |

Proposed North East Elevation (D) - Scale 1:100@A1

Proposed Elevation - internal edge (E) - Scale 1:100@A1